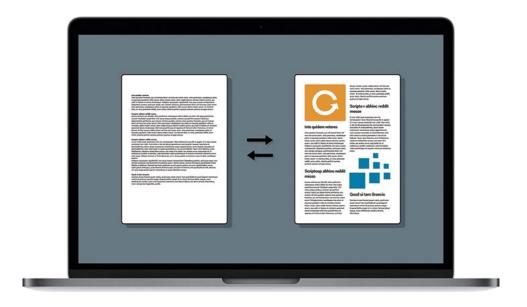

Text comparison as **Web-Solution** 

visit www.textproof-web.com

**Text Proof Web** is an automatic and web-based text comparison and proof system. It works in all common standard formats (DOC, XLS, PDF, TXT, etc.) and displays any differences.

#### Web-based

Simply open your web browser, log in and check your master texts and manuscripts against the final version or layout of the text. Get started right away and use Text Proof Web anywhere.