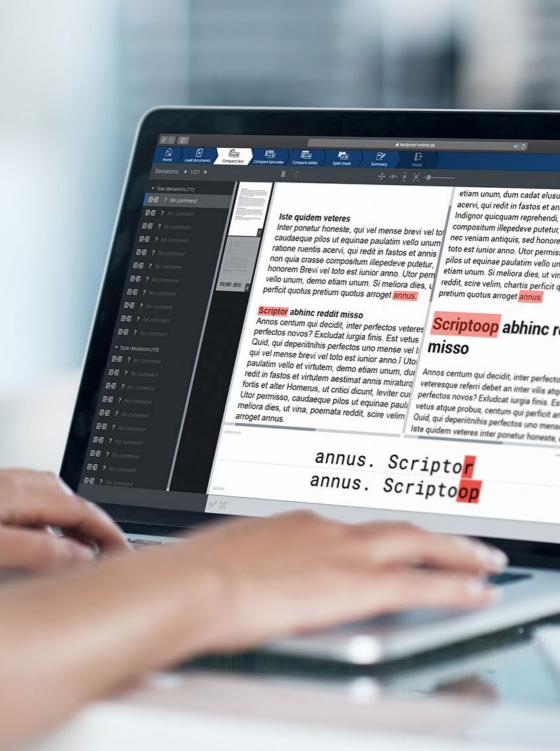

Text comparison as **Web-Solution** 

visit www.textproof-web.com

**Text Proof Web** is an automatic and web-based text comparison and proof system. It works in all common standard formats (DOC, XLS, PDF, TXT, etc.) and displays any differences.

#### **Texts**

Compares texts from different types of documents.

# **Text styles**

Recognizes format changes such as bold, italic, underline, superscript, subscript, font, etc.