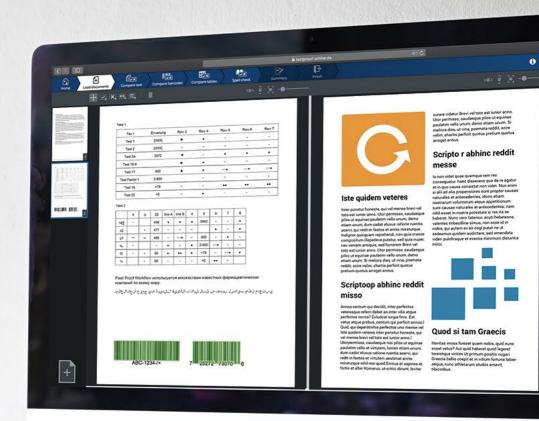

Text comparison as **Web-Solution** 

visit www.textproof-web.com

**Text Proof Web** is an automatic and web-based text comparison and proof system. It works in all common standard formats (DOC, XLS, PDF, TXT, etc.) and displays any differences.

#### **Texts**

Compares texts from different types of documents.

#### **Tables**

Compares tables automatically using intelligent improvement algorithms.